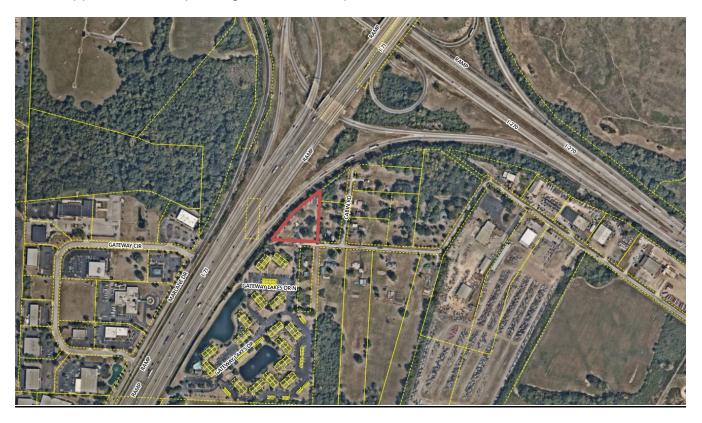

The parcel is 1.716 acres. The applicant is requesting to store 10 recreational vehicles on the property.

## Action by the Board

The Board shall only approve a variance or modification thereof if the following findings are mad

- That special conditions and circumstances exist which are peculiar to the land or structure involved and which are not applicable to other lands or structures in the same Zoning District.
- The property is located along the northbound on ramp for interstate 71 to Interstate 270 eastbound.
- That a literal interpretation of the provisions of this Zoning Resolution would deprive the applicant of rights commonly enjoyed by other properties in the same zoning district under terms of this Zoning Resolution.
- Interpretation of this zoning resolution would not deprive this property owner rights commonly enjoyed by neighboring property owners within the same zoning district.
- That the special conditions and circumstances do not result from the action of the applicant.
- Special conditions and circumstances do not result from the action of the applicant.
- That granting the variance requested will not confer on the applicant any special privilege that is denied in this Zoning Resolution to other lands or structures in the same Zoning District.
- Granting of the variance will allow the property owner to store ten recreational vehicles on his property.

- That granting the variance will not adversely affect the health or safety of persons residing or working in the vicinity of the proposed development, be materially detrimental to the public welfare, or injurious to private property or public improvements in the vicinity.
- Applicant states the recreational vehicles will be stored in the north and northeast corner of the property along Interstate 270.
- The property is the last house on a dead end road.
- 1. Such vehicles and equipment shall not be parked on a public street.
  - a. Proposed parking is to the rear of the property.
- 2. Such recreational equipment shall not be stored unless located within an enclosed structure or, if stored outside, unless all of the following requirements are satisfied:
  - a. Such recreational equipment shall to the extent possible be stored behind the building line and shall not be stored within a required side and/or rear yard.
    - i. Proposed storage area is to the rear of the property.
  - b. Not more than two (2) pieces of personal recreational equipment.
    - i. Variance requested
  - c. Recreational equipment must be legally operable and have current license tags.
    - i. Vehicles must be legally operable and have current tags.
  - d. Recreational equipment must be parked so as not to obscure vision to or from the roadway so as to create a safety hazard.
    - i. Property is at the end of a dead end road. No vehicle parking in the road right-of-way.